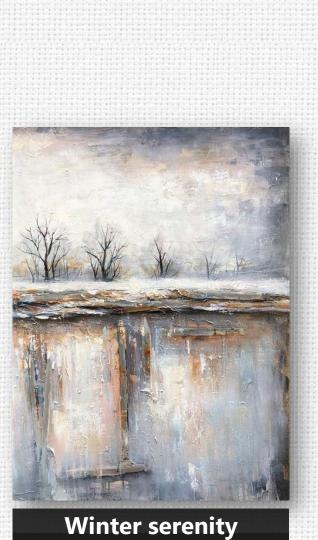

# Sunrise on the rock

91cm x 61cm 100% Hand painted on Canvas Black Truffle Frame Inclusive

The limited editions