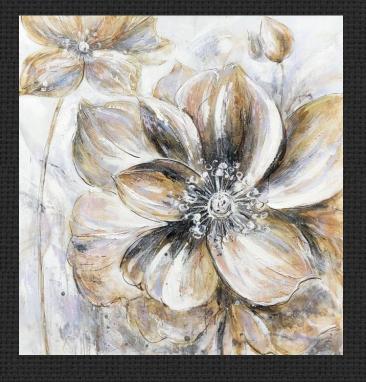

# **Bunch of flower**

### 71cm x 51cm

100% Hand painted on Canvas Milk Cream White Frame Inclusive