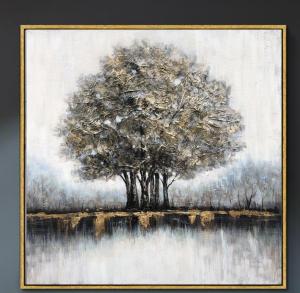

# The tree & the river

### 81cm x 81cm

100% Hand painted on Canvas Champagne Frame Inclusive