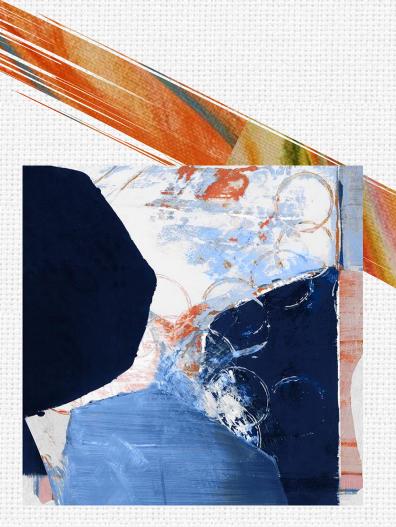

# Circles

#### **76cm x 101cm** 100% Hand painted on Canvas Champagne Frame Inclusive

White Painted

60cm x 40cm Printed & 30% Hand painted on Canvas Black Truffle Frame Inclusive