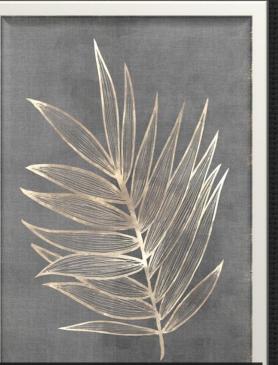

# Gold leaf

# 60cm x 40cm

100% Hand painted on Canvas Sea Salt White Frame Inclusive