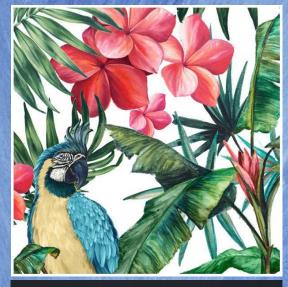

### Parrot

#### 51cm x 51cm Printed & 30% Hand painted on Canvas Sea Salt White Frame Inclusive