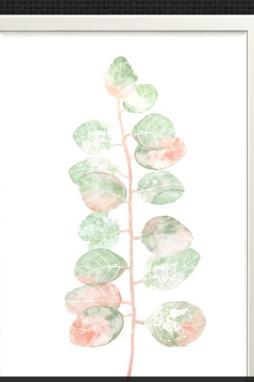

and painted on Canvas Champagne Frame Inclusive



# Circles

#### **76cm x 101cm** 100% Hand painted on Canvas Champagne Frame Inclusive

White Painted

60cm x 40cm Printed & 30% Hand painted on Canvas Black Truffle Frame Inclusive

## Guess

71cm x 51cm Printed & 30% Hand painted on Canvas

# Botanical







# The red start

81cm x 81cm 100% Hand painted on Canvas Black Truffle Frame Inclusive

# The tree & the river

### 81cm x 81cm

100% Hand painted on Canvas Champagne Frame Inclusive

# **Yellow Lotus**

### 51cm x 51cm

100% Hand painted on Canvas Sea Salt White Frame Inclusive

# Creative



# Gold leaf

# 60cm x 40cm

100% Hand painted on Canvas Sea Salt White Frame Inclusive



# **Bunch of flower**

### 71cm x 51cm

100% Hand painted on Canvas Milk Cream White Frame Inclusive



# Red in green

### 60cm x 40cm 100% Hand painted on Canvas Sea Salt White Frame Inclusive

# Animals



### Parrot

#### 51cm x 51cm Printed & 30% Hand painted on Canvas Sea Salt White Frame Inclusive





# **Blue Animal**

71cm x 51cm 100% Hand painted on Canvas Sea Salt White Frame Inclusive



# **Lovely Pig**

51cm x 51cm 100% Hand painted on Canvas Black Truffle Frame Inclusive

# How to Order

# www.artchanneldeco.com

**Contact Details** 

ivan@artchanneldeco.com

Christine@artchanneldeco.com