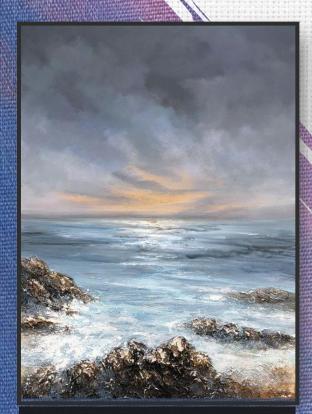

# Sunrise on the rock

91cm x 61cm 100% Hand painted on Canvas Black Truffle Frame Inclusive

The limited editions