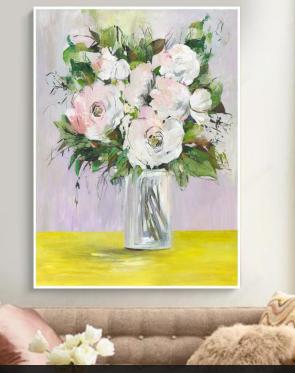

# **Bunch of flower**

### 71cm x 51cm

100% Hand painted on Canvas Milk Cream White Frame Inclusive